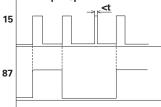

### Part No. 0-741-95

Programmed "flip-flop" timer relay, 24 volt, individually programmed 'PIC' controlled timer.

#### Terminal designation:

- 15 (4) Switched +ve
- In (1) Not used
- 31 (6) Ground
- 30 (2) +ve supply
- 87 (8) Normally Open Contact
- 87a (5) Normally Closed Contact

#### Technical Drawing (not to scale)