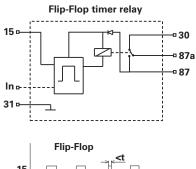

### Part No. 0-741-95

Programmed "flip-flop" timer relay, 24 volt, individually programmed 'PIC' controlled timer.

#### Terminal designation:

- 15 (4) Switched +ve
- In (1) Not used
- 31 (6) Ground
- 30 (2) +ve supply
- 87 (8) Normally Open Contact
- 87a (5) Normally Closed Contact