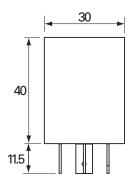

#### Technical Drawing (not to scale)

#### **Specification**

| Type<br>Voltage<br>Current<br>Timing<br>Housing<br>Temperature<br>Protection<br>Terminals | Flip-Flop timer relay<br>24 volt dc<br>10/15 amp<br>±10%<br>Nylon PA6.6<br>-40°C to +80°C<br>IP54<br>5 x 6.3mm and 1 x 2.8mm lucar, tinned brass |
|-------------------------------------------------------------------------------------------|--------------------------------------------------------------------------------------------------------------------------------------------------|
| Weight                                                                                    | 40g                                                                                                                                              |
| Dimensions                                                                                | l 30 x w 30 x h 40mm (excluding terminals)                                                                                                       |