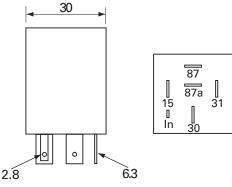

#### Terminal designation:

- 15 (4) Switched +ve
- In (1) Not used
- 31 (6) Ground
- 30 (2) +ve supply
- 87 (8) Normally Open Contact
- 87a (5) Normally Closed Contact

#### Technical Drawing (not to scale)

#### **Specification**

| Type<br>Voltage<br>Current<br>Timing<br>Housing<br>Temperature<br>Protection<br>Terminals | Flip-Flop timer relay<br>24 volt dc<br>10/15 amp<br>±10%<br>Nylon PA6.6<br>-40°C to +80°C<br>IP54<br>5 x 6.3mm and 1 x 2.8mm lucar, tinned brass |
|-------------------------------------------------------------------------------------------|--------------------------------------------------------------------------------------------------------------------------------------------------|
| Weight                                                                                    | 40g                                                                                                                                              |
| Dimensions                                                                                | l 30 x w 30 x h 40mm (excluding terminals)                                                                                                       |